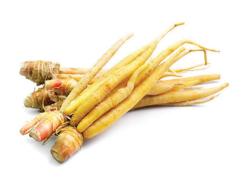

## **ELIMINATE Finger Root**

Used as medicinal and culinary herb
Improves gastrointestinal health
Eliminates symptoms of constipation, diarrhea, and bloating
Increases urine flow to remove toxins from the body
Aids in diet and weight loss
Prevents nausea and upset tummy and treats stomach ulcers
Reduces inflamamations and alleviates muscle pain