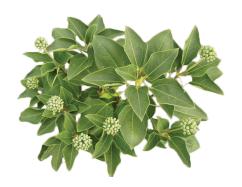

## STRENGTHEN Dendropanax Morbiferus

Latin name Dendropanax translate to "Cure-All"
Promotes growth of immune cells to help strengthen the body
Cleanses the blood and improves overall circulation
Improves memory and concentration
Stabilizes nervous system and calms the mind and body
Balances nutrients and enery and helps combat fatigue