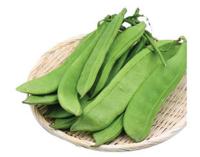

## **CLEANSE Roasted Sword Bean**

Reduces inflammation to combat acute or chronic sinus diseases Cleanses the kidney and rids the body of toxins Improves circulation and lymphatic drainage Increases nutrient uptake and promotes regular bowel movement Supports a healthy cardiovascular system