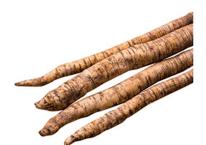

## **REDUCE Roasted Burdock Root**

Reduces cholesterol levels and aid in diet Promotes better circulation of blood for healthier skin Contains various minerals - magnesium, potassium, calcium, and iron Abundant in Saponin, a nutrient compound that improves overall wellness Contains antioxidants that eliminate toxins and boost immunity