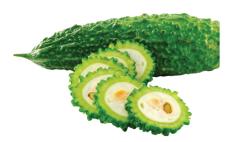

## **STIMULATE Roasted Bitter Melon**

Lowers blood sugar levels and reduces risk of developing diabetes Contains lectin which suppresses appetite Prevents growth and reproduction of cancerous cells High in antioxidants that prevent chronic diseases and autoimmune diseases Contains Vitamin C which eliminate free radicals